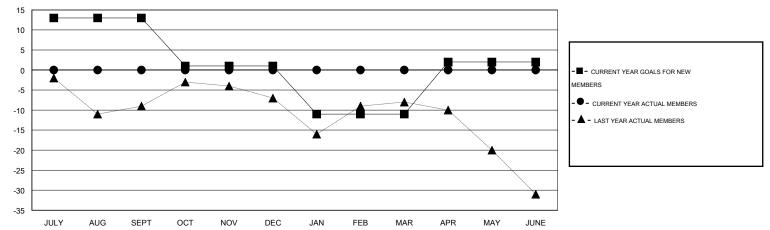

## GMT: HAL GRIFFIN

| LOCATION MISSOURI |  |
|-------------------|--|
|                   |  |

GMT CA 1

|                            |                  | Clubs     |                  |                       |                            |                    | Members                             |                    |                  |
|----------------------------|------------------|-----------|------------------|-----------------------|----------------------------|--------------------|-------------------------------------|--------------------|------------------|
| RESULTS FOR 2016-2017      |                  |           |                  | RESULTS FOR 2016-2017 |                            |                    |                                     |                    |                  |
| QUARTER                    | NEW CLUB<br>GOAL | NEW CLUBS | DROPPED<br>CLUBS | NET<br>GAIN/LOSS      | QUARTER                    | NEW MEMBER<br>GOAL | CHARTER AND<br>NEW MEMBERS<br>ADDED | DROPPED<br>MEMBERS | NET<br>GAIN/LOSS |
| JULY/AUG/SEPT              | 1                | 0         | 0                | 0                     | JULY/AUG/SEPT              | 13                 | 0                                   | 0                  | 0                |
| OCT/NOV/DEC<br>JAN/FEB/MAR | 0                | 0<br>0    | 0<br>0           | 0                     | OCT/NOV/DEC<br>JAN/FEB/MAR | -12<br>-12         | 0<br>0                              | 0<br>0             | 0                |
| APR/MAY/JUNE               | 1                | 0         | 0                | 0                     | APR/MAY/JUNE               | 13                 | 0                                   | 0                  | 0                |