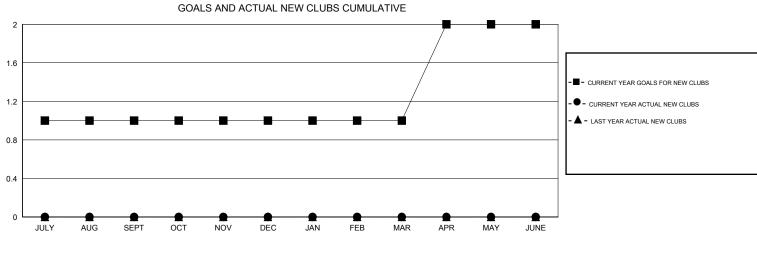

## GMT: HAL GRIFFIN

| LOCATION MISSOURI |  |
|-------------------|--|
|                   |  |

GMT CA 1

|                            |                  | Clubs     |                  |                       |                            |                    | Members                             |                    |                  |
|----------------------------|------------------|-----------|------------------|-----------------------|----------------------------|--------------------|-------------------------------------|--------------------|------------------|
| RESULTS FOR 2016-2017      |                  |           |                  | RESULTS FOR 2016-2017 |                            |                    |                                     |                    |                  |
| QUARTER                    | NEW CLUB<br>GOAL | NEW CLUBS | DROPPED<br>CLUBS | NET<br>GAIN/LOSS      | QUARTER                    | NEW MEMBER<br>GOAL | CHARTER AND<br>NEW MEMBERS<br>ADDED | DROPPED<br>MEMBERS | NET<br>GAIN/LOSS |
| JULY/AUG/SEPT              | 1                | 0         | 0                | 0                     | JULY/AUG/SEPT              | 13                 | 0                                   | 0                  | 0                |
| OCT/NOV/DEC<br>JAN/FEB/MAR | 0                | 0<br>0    | 0<br>0           | 0                     | OCT/NOV/DEC<br>JAN/FEB/MAR | -12<br>-12         | 0<br>0                              | 0<br>0             | 0                |
| APR/MAY/JUNE               | 1                | 0         | 0                | 0                     | APR/MAY/JUNE               | 13                 | 0                                   | 0                  | 0                |